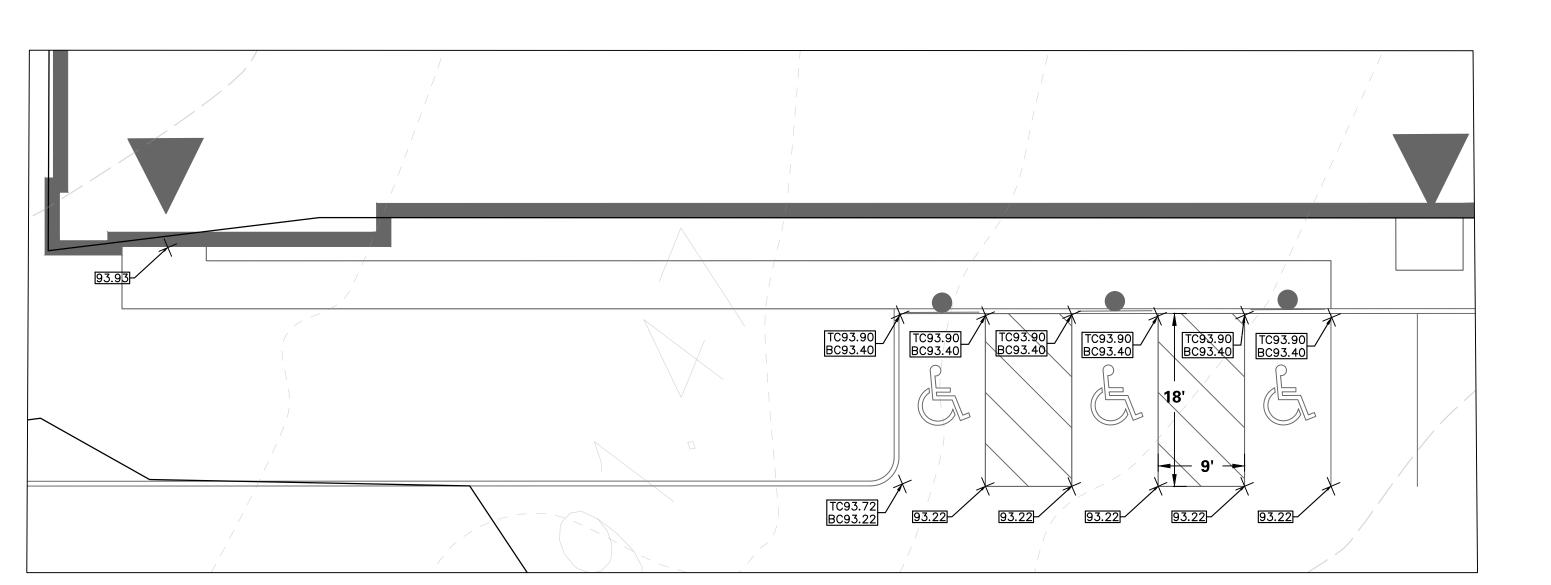

Date: 2/11/2022 Time: 15:02 User: wboska Style Table: Langan.stb Layout: CG401 Document Code: 130172801-0501-CG401-0101

BUILDING B1 SOUTH SIDE

BUILDING B1 NORTH EAST SIDE

BUILDING B2-1 SOUTH WEST SIDE

BUILDING B2-1 SOUTH WEST SIDE