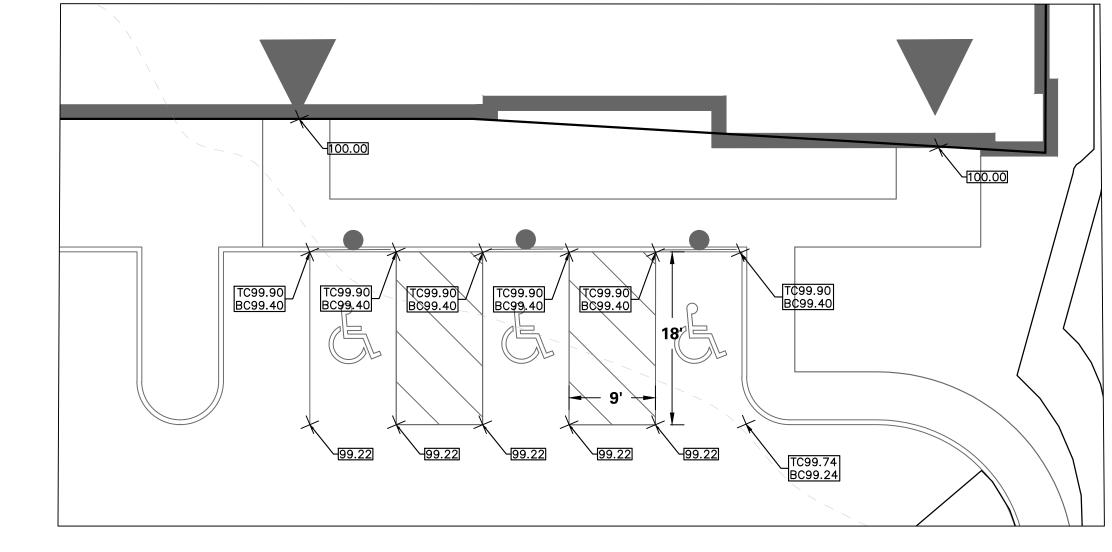

Date: 2/11/2022 Time: 15:02 User: wboska Style Table: Langan.stb Layout: CG401 Document Code: 130172801-0501-CG401-0101

BUILDING B1 SOUTH SIDE

BUILDING B1 NORTH EAST SIDE

BUILDING B2-1 SOUTH WEST SIDE

BUILDING B2-1 SOUTH WEST SIDE

BUILDING B2-1 NORTH EAST SIDE

BUILDING B2-1 NORTH EAST SIDE

[53.50] [53.50] [53.50] [53.50] [53.50] [53.50] [53.50] [53.50] [53.50] [53.50] [53.50] [53.50] [53.50] [53.50] [53.50] [53.50] [53.50] [53.50] [53.50] [53.50] [53.50] [53.50] [53.50] [53.50] [53.50] [53.50] [53.50] [53.50] [53.50] [53.50] [53.50] [53.50] [53.50] [53.50] [53.50] [53.50] [53.50] [53.50] [53.50] [53.50] [53.50] [53.50] [53.50] [53.50] [53.50] [53.50] [53.50] [53.50] [53.50] [53.50] [53.50] [53.50] [53.50] [53.50] [53.50] [53.50] [53.50] [53.50] [53.50] [53.50] [53.50] [53.50] [53.50] [53.50] [53.50] [53.50] [53.50] [53.50] [53.50] [53.50] [53.50] [53.50] [53.50] [53.50] [53.50] [53.50] [53.50] [53.50] [53.50] [53.50] [53.50] [53.50] [53.50] [53.50] [53.50] [53.50] [53.50] [53.50] [53.50] [53.50] [53.50] [53.50] [53.50] [53.50] [53.50] [53.50] [53.50] [53.50] [53.50] [53.50] [53.50] [53.50] [53.50] [53.50] [53.50] [53.50] [53.50] [53.50] [53.50] [53.50] [53.50] [53.50] [53.50] [53.50] [53.50] [53.50] [53.50] [53.50] [53.50] [53.50] [53.50] [53.50] [53.50] [53.50] [53.50] [53.50] [53.50] [53.50] [53.50] [53.50] [53.50] [53.50] [53.50] [53.50] [53.50] [53.50] [53.50] [53.50] [53.50] [53.50] [53.50] [53.50] [53.50] [53.50] [53.50] [53.50] [53.50] [53.50] [53.50] [53.50] [53.50] [53.50] [53.50] [53.50] [53.50] [53.50] [53.50] [53.50] [53.50] [53.50] [53.50] [53.50] [53.50] [53.50] [53.50] [53.50] [53.50] [53.50] [53.50] [53.50] [53.50] [53.50] [53.50] [53.50] [53.50] [53.50] [53.50] [53.50] [53.50] [53.50] [53.50] [53.50] [53.50] [53.50] [53.50] [53.50] [53.50] [53.50] [53.50] [53.50] [53.50] [53.50] [53.50] [53.50] [53.50] [53.50] [53.50] [53.50] [53.50] [53.50] [53.50] [53.50] [53.50] [53.50] [53.50] [53.50] [53.50] [53.50] [53.50] [53.50] [53.50] [53.50] [53.50] [53.50] [53.50] [53.50] [53.50] [53.50] [53.50] [53.50] [53.50] [53.50] [53.50] [53.50] [53.50] [53.50] [53.50] [53.50] [53.50] [53.50] [53.50] [53.50] [53.50] [53.50] [53.50] [53.50] [53.50] [53.50] [53.50] [53.50] [53.50] [53.50] [53.50] [53.50] [53.50] [53.50] [53.50] [53.50] [53.50] [53.50] [53.50] [53.50] [53.50] [53.50] [53.50] [53.50