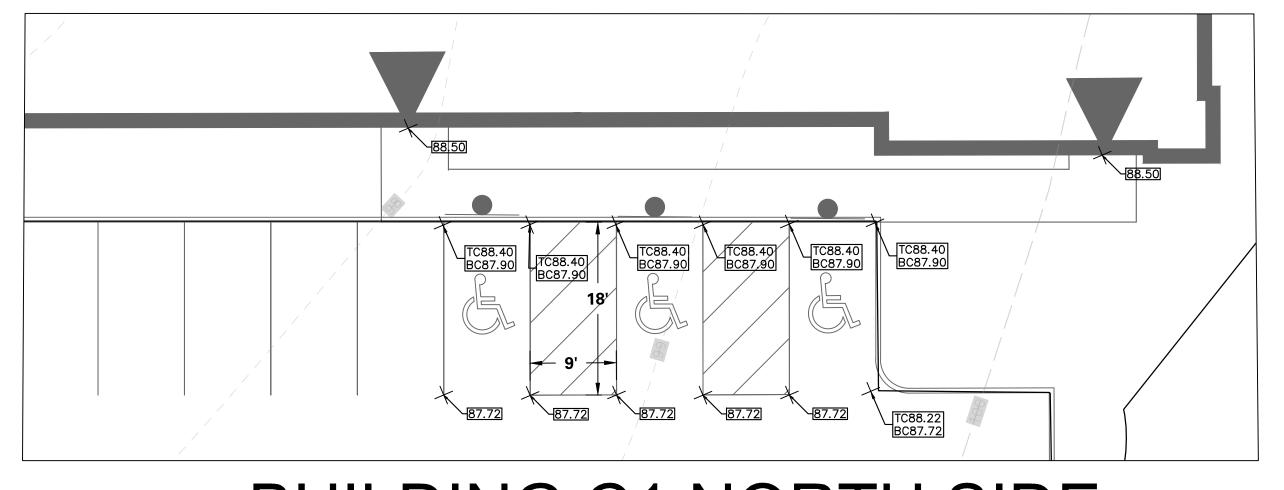

BUILDING C1 SOUTH SIDE

BUILDING C1 SOUTH SIDE

| 2/15/2022 Revised per Township Comments 2  12/3/2021 Completeness Revisions 1 1  Date Description No.  REVISIONS  SIGNATURE CHRISTIAN ROCHE PROFESSIONAL ENGINEER NJ Lic. No. 24GE04988100  LANGE Langan Engineering and Environmental Services, Inc. 989 Lenox Drive, Suite 124 Lawrenceville, NJ 08648 |
|----------------------------------------------------------------------------------------------------------------------------------------------------------------------------------------------------------------------------------------------------------------------------------------------------------|
| Date Description No.  REVISIONS  SIGNATURE CHRISTIAN ROCHE 11/12/2021 PROFESSIONAL ENGINEER NJ Lic. No. 24GE04988100  Langan Engineering and Environmental Services, Inc. 989 Lenox Drive, Suite 124                                                                                                     |
| SIGNATURE CHRISTIAN ROCHE 11/12/2021 PROFESSIONAL ENGINEER NJ Lic. No. 24GE04988100  Langan Engineering and Environmental Services, Inc. 989 Lenox Drive, Suite 124                                                                                                                                      |
| SIGNATURE CHRISTIAN ROCHE 11/12/2021 PROFESSIONAL ENGINEER NJ Lic. No. 24GE04988100  Langan Engineering and Environmental Services, Inc. 989 Lenox Drive, Suite 124                                                                                                                                      |
| CHRISTIAN ROCHE PROFESSIONAL ENGINEER NJ Lic. No. 24GE04988100  Langan Engineering and Environmental Services, Inc. 989 Lenox Drive, Suite 124                                                                                                                                                           |
|                                                                                                                                                                                                                                                                                                          |
|                                                                                                                                                                                                                                                                                                          |
| WEST WINDSOR TOWNSHIP                                                                                                                                                                                                                                                                                    |
| MERCER COUNTY NEW JERSEY                                                                                                                                                                                                                                                                                 |
|                                                                                                                                                                                                                                                                                                          |