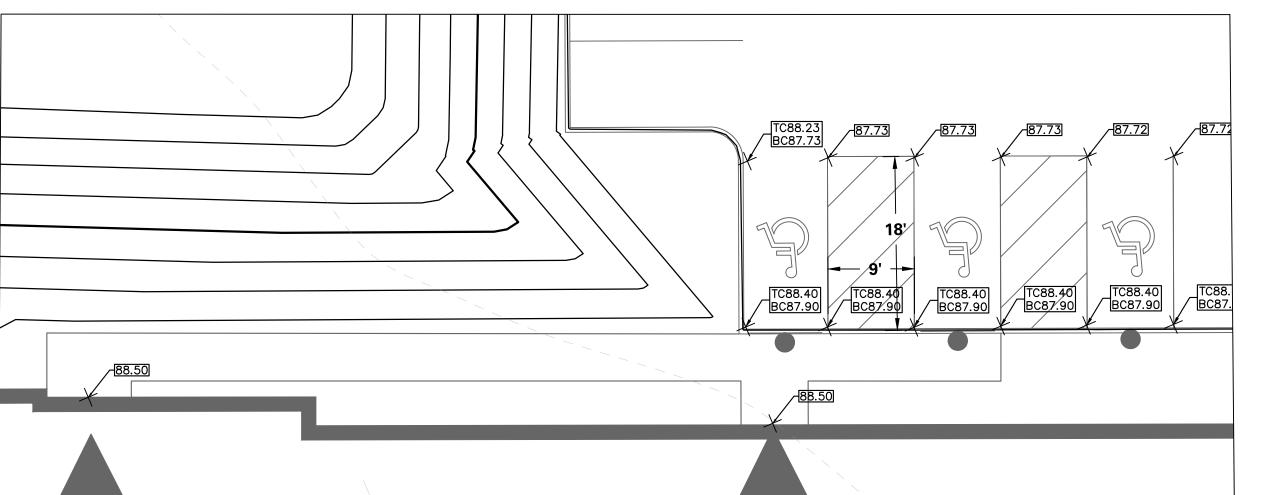

BUILDING C1 SOUTH SIDE

BUILDING C1 SOUTH SIDE

| 2/15/2022 Revised per Township Comments 2  12/3/2021 Completeness Revisions 1 1  Date Description No.  REVISIONS  SIGNATURE CHRISTIAN ROCHE PROFESSIONAL ENGINEER NJ Lic. No. 24GE04988100  LANGE Langan Engineering and Environmental Services, Inc. 989 Lenox Drive, Suite 124 Lawrenceville, NJ 08648 |
|----------------------------------------------------------------------------------------------------------------------------------------------------------------------------------------------------------------------------------------------------------------------------------------------------------|
| Date Description No.  REVISIONS  SIGNATURE CHRISTIAN ROCHE 11/12/2021 PROFESSIONAL ENGINEER NJ Lic. No. 24GE04988100  Langan Engineering and Environmental Services, Inc. 989 Lenox Drive, Suite 124                                                                                                     |
| SIGNATURE CHRISTIAN ROCHE 11/12/2021 PROFESSIONAL ENGINEER NJ Lic. No. 24GE04988100  Langan Engineering and Environmental Services, Inc. 989 Lenox Drive, Suite 124                                                                                                                                      |
| SIGNATURE CHRISTIAN ROCHE 11/12/2021 PROFESSIONAL ENGINEER NJ Lic. No. 24GE04988100  Langan Engineering and Environmental Services, Inc. 989 Lenox Drive, Suite 124                                                                                                                                      |
| CHRISTIAN ROCHE PROFESSIONAL ENGINEER NJ Lic. No. 24GE04988100  Langan Engineering and Environmental Services, Inc. 989 Lenox Drive, Suite 124                                                                                                                                                           |
|                                                                                                                                                                                                                                                                                                          |
|                                                                                                                                                                                                                                                                                                          |
| WEST WINDSOR TOWNSHIP                                                                                                                                                                                                                                                                                    |
| MERCER COUNTY NEW JERSEY                                                                                                                                                                                                                                                                                 |
|                                                                                                                                                                                                                                                                                                          |