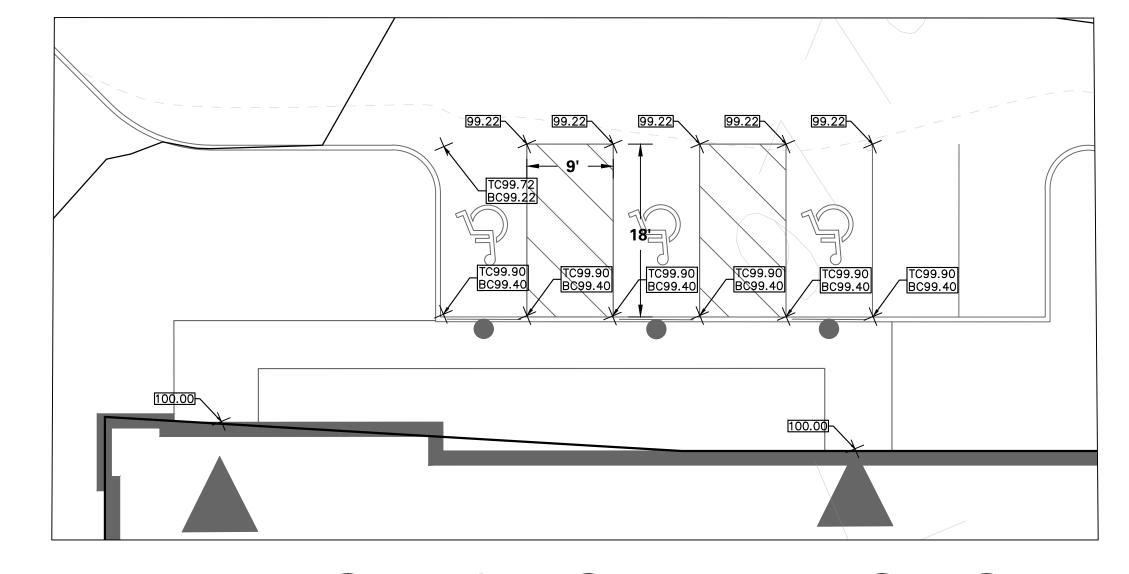

Date: 2/11/2022 Time: 15:02 User: wboska Style Table: Langan.stb Layout: CG401 Document Code: 130172801-0501-CG401-0101

BUILDING B1 SOUTH SIDE

BUILDING B1 NORTH EAST SIDE

BUILDING B2-1 SOUTH WEST SIDE

BUILDING B2-1 SOUTH WEST SIDE