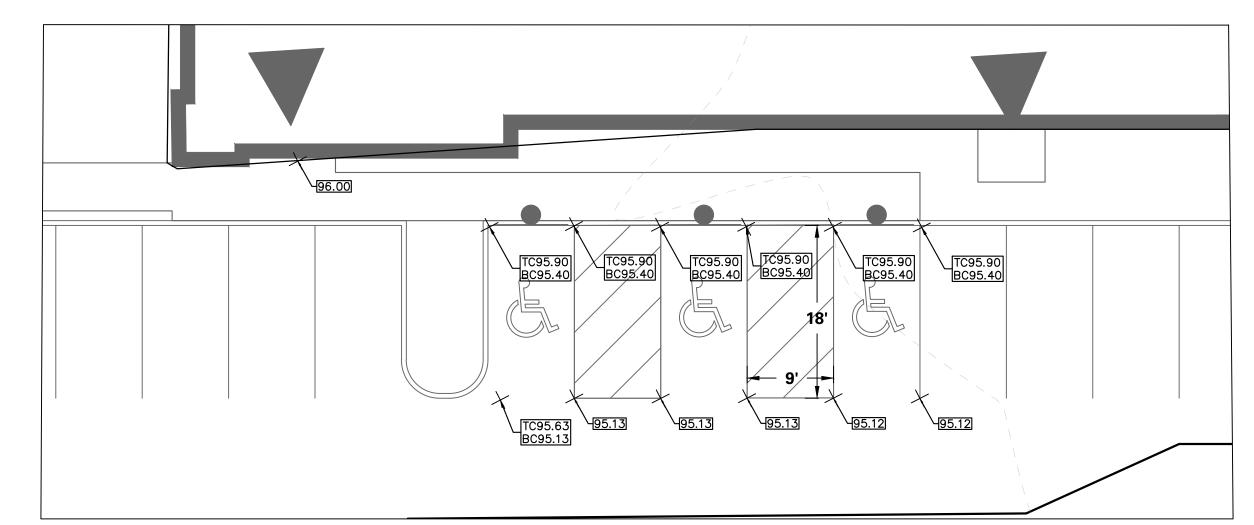

BUILDING D1 SOUTH WEST SIDE

BUILDING E1 NORTH SIDE

BUILDING E1 SOUTH SIDE

BUILDING D1 NORTH EAST SIDE

BUILDING D1 SOUTH WEST SIDE

BUILDING E1 SOUTH SIDE

BUILDING C1 NORTH SIDE

BUILDING C1 NORTH SIDE