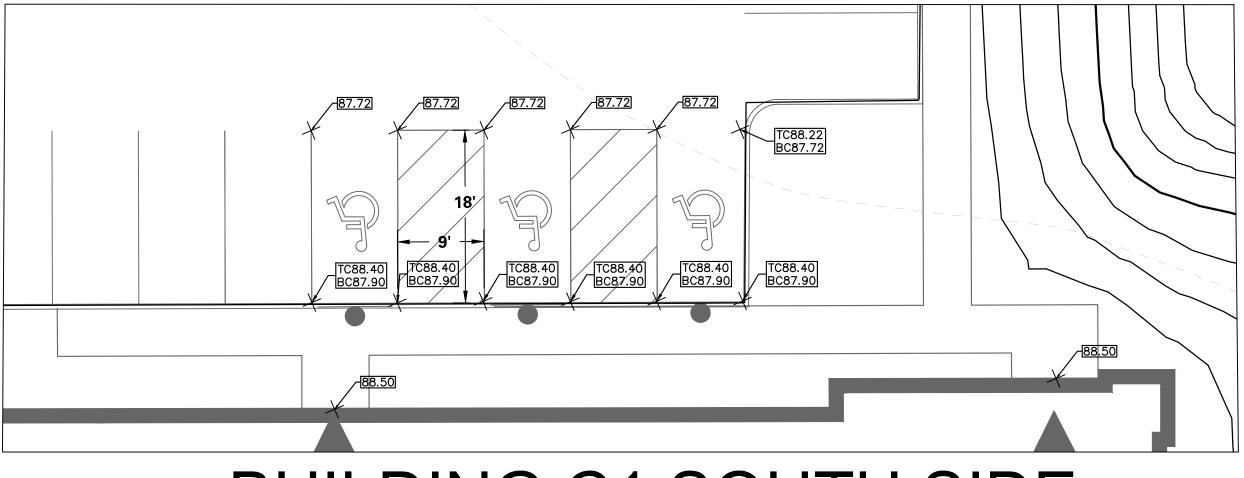

BUILDING C1 SOUTH SIDE

BUILDING C1 SOUTH SIDE

| 2/15/2022 Revised per Township Comments 2  12/3/2021 Completeness Revisions 1 1  Date Description No.  REVISIONS  SIGNATURE CHRISTIAN ROCHE PROFESSIONAL ENGINEER NJ Lic. No. 24GE04988100  LANGE Langan Engineering and Environmental Services, Inc. 989 Lenox Drive, Suite 124 Lawrenceville, NJ 08648 |
|----------------------------------------------------------------------------------------------------------------------------------------------------------------------------------------------------------------------------------------------------------------------------------------------------------|
| Date Description No.  REVISIONS  SIGNATURE CHRISTIAN ROCHE 11/12/2021 PROFESSIONAL ENGINEER NJ Lic. No. 24GE04988100  Langan Engineering and Environmental Services, Inc. 989 Lenox Drive, Suite 124                                                                                                     |
| SIGNATURE CHRISTIAN ROCHE 11/12/2021 PROFESSIONAL ENGINEER NJ Lic. No. 24GE04988100  Langan Engineering and Environmental Services, Inc. 989 Lenox Drive, Suite 124                                                                                                                                      |
| SIGNATURE CHRISTIAN ROCHE 11/12/2021 PROFESSIONAL ENGINEER NJ Lic. No. 24GE04988100  Langan Engineering and Environmental Services, Inc. 989 Lenox Drive, Suite 124                                                                                                                                      |
| CHRISTIAN ROCHE PROFESSIONAL ENGINEER NJ Lic. No. 24GE04988100  Langan Engineering and Environmental Services, Inc. 989 Lenox Drive, Suite 124                                                                                                                                                           |
|                                                                                                                                                                                                                                                                                                          |
|                                                                                                                                                                                                                                                                                                          |
| WEST WINDSOR TOWNSHIP                                                                                                                                                                                                                                                                                    |
| MERCER COUNTY NEW JERSEY                                                                                                                                                                                                                                                                                 |
|                                                                                                                                                                                                                                                                                                          |