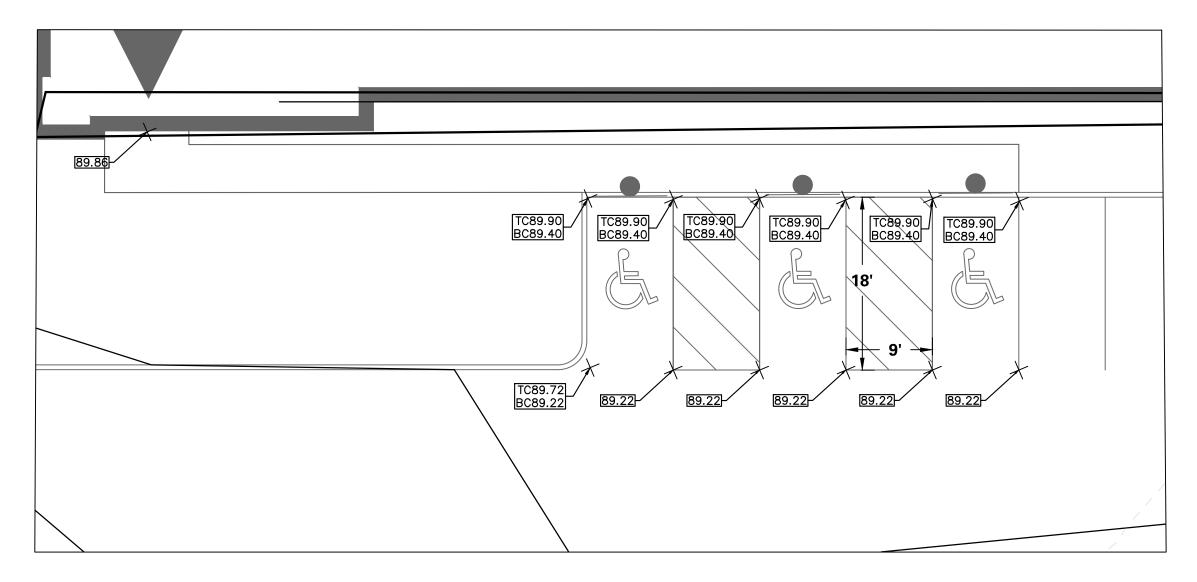

Date: 2/11/2022 Time: 15:02 User: wboska Style Table: Langan.stb Layout: CG401 Document Code: 130172801-0501-CG401-0101

BUILDING B1 SOUTH SIDE

BUILDING B1 NORTH EAST SIDE

BUILDING B2-1 SOUTH WEST SIDE

BUILDING B2-1 SOUTH WEST SIDE