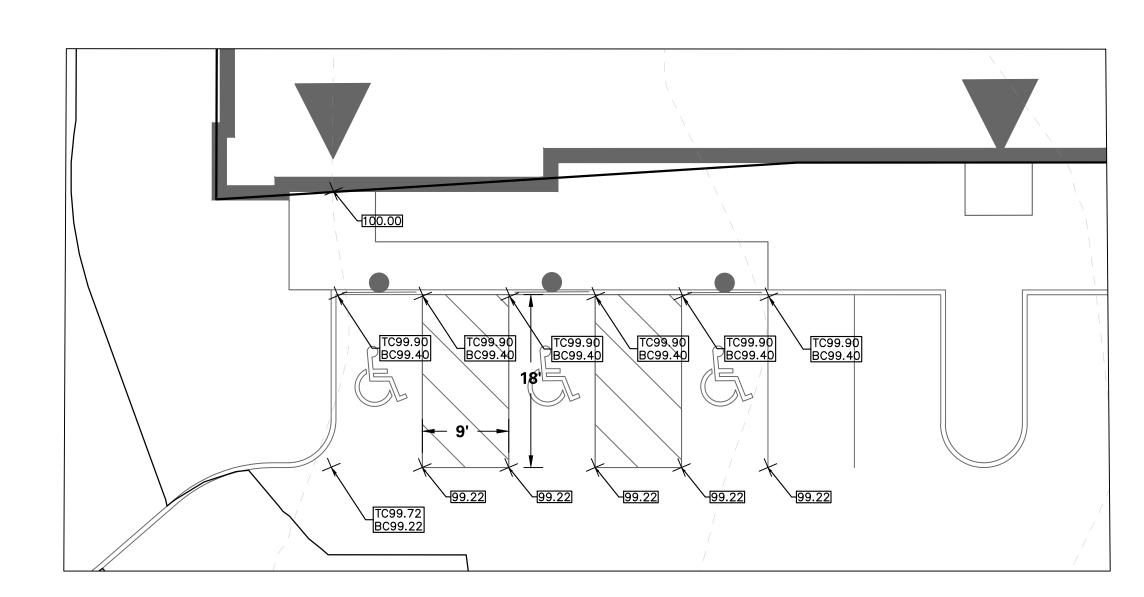

Date: 2/11/2022 Time: 15:02 User: wboska Style Table: Langan.stb Layout: CG401 Document Code: 130172801-0501-CG401-0101

BUILDING B1 SOUTH SIDE

BUILDING B1 NORTH EAST SIDE

BUILDING B2-1 SOUTH WEST SIDE

BUILDING B2-1 SOUTH WEST SIDE