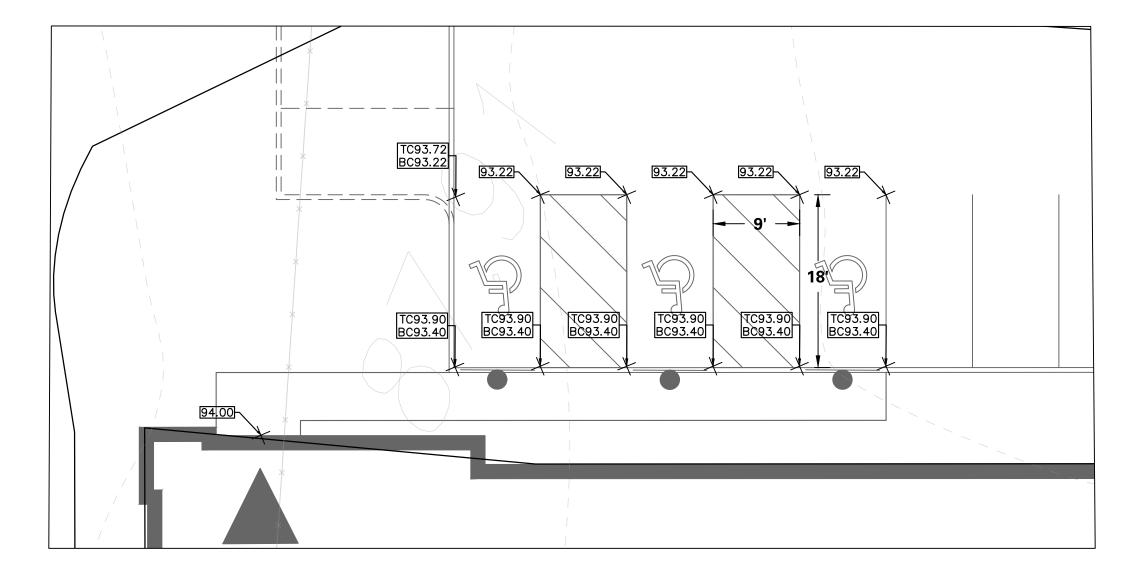

BUILDING D1 SOUTH WEST SIDE

BUILDING E1 NORTH SIDE

BUILDING E1 SOUTH SIDE

BUILDING D1 NORTH EAST SIDE

BUILDING D1 SOUTH WEST SIDE

BUILDING E1 SOUTH SIDE

BUILDING C1 NORTH SIDE

BUILDING C1 NORTH SIDE