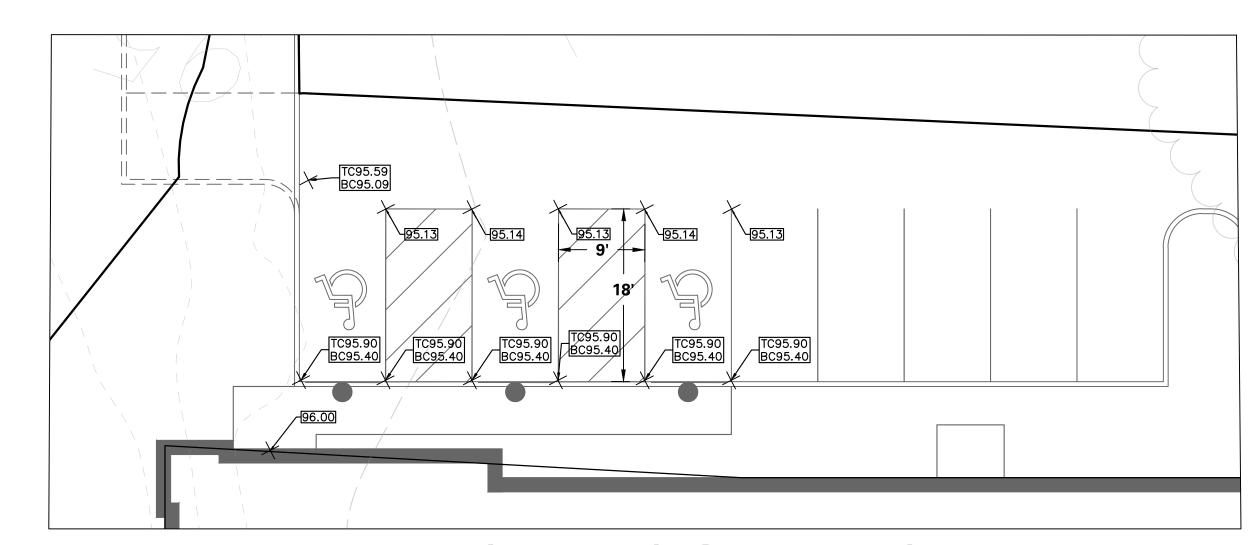

BUILDING D1 SOUTH WEST SIDE

BUILDING E1 NORTH SIDE

BUILDING E1 SOUTH SIDE

BUILDING D1 NORTH EAST SIDE

BUILDING D1 SOUTH WEST SIDE

BUILDING E1 SOUTH SIDE

BUILDING C1 NORTH SIDE

BUILDING C1 NORTH SIDE