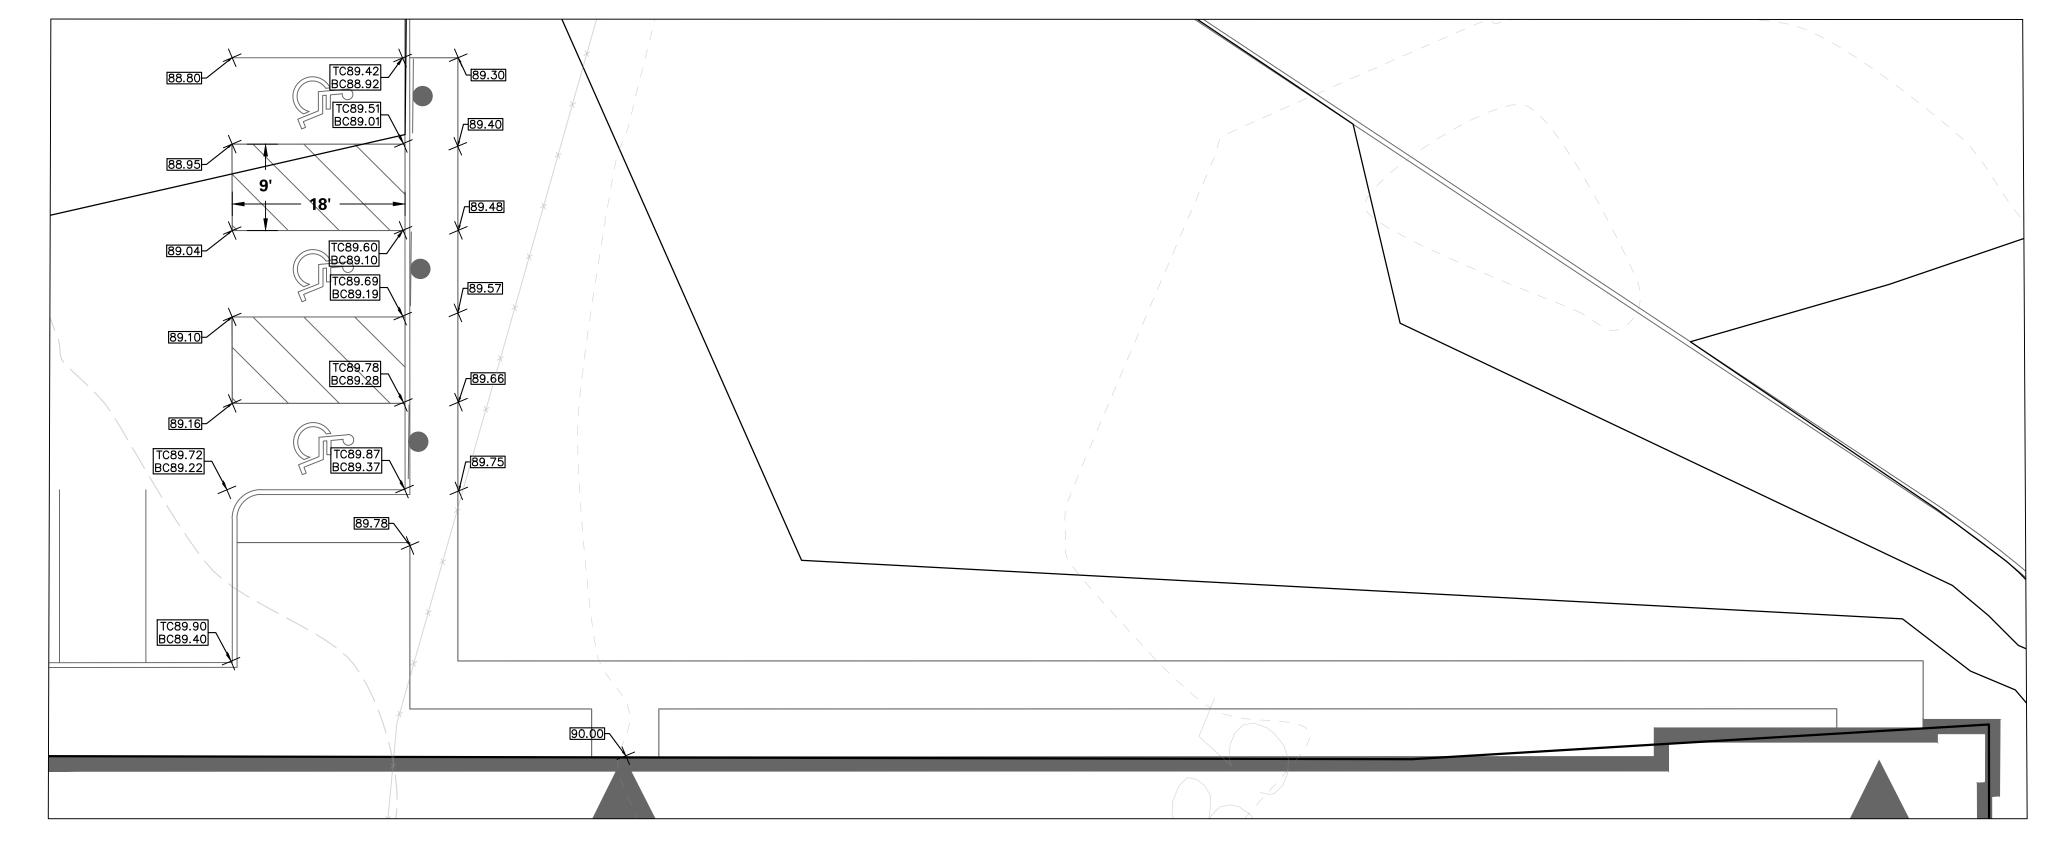

Date: 2/11/2022 Time: 15:02 User: wboska Style Table: Langan.stb Layout: CG401 Document Code: 130172801-0501-CG401-0101

BUILDING B1 SOUTH SIDE

BUILDING B1 NORTH EAST SIDE

BUILDING B2-1 SOUTH WEST SIDE

BUILDING B2-1 SOUTH WEST SIDE