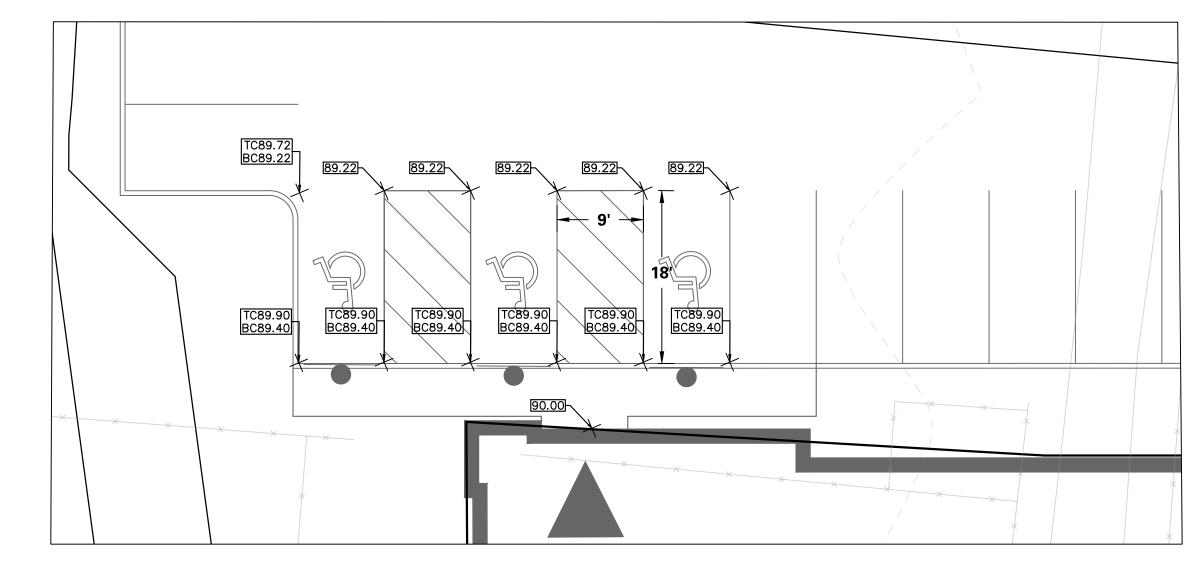

Date: 2/11/2022 Time: 15:02 User: wboska Style Table: Langan.stb Layout: CG401 Document Code: 130172801-0501-CG401-0101

BUILDING B1 SOUTH SIDE

BUILDING B1 NORTH EAST SIDE

BUILDING B2-1 SOUTH WEST SIDE

BUILDING B2-1 SOUTH WEST SIDE