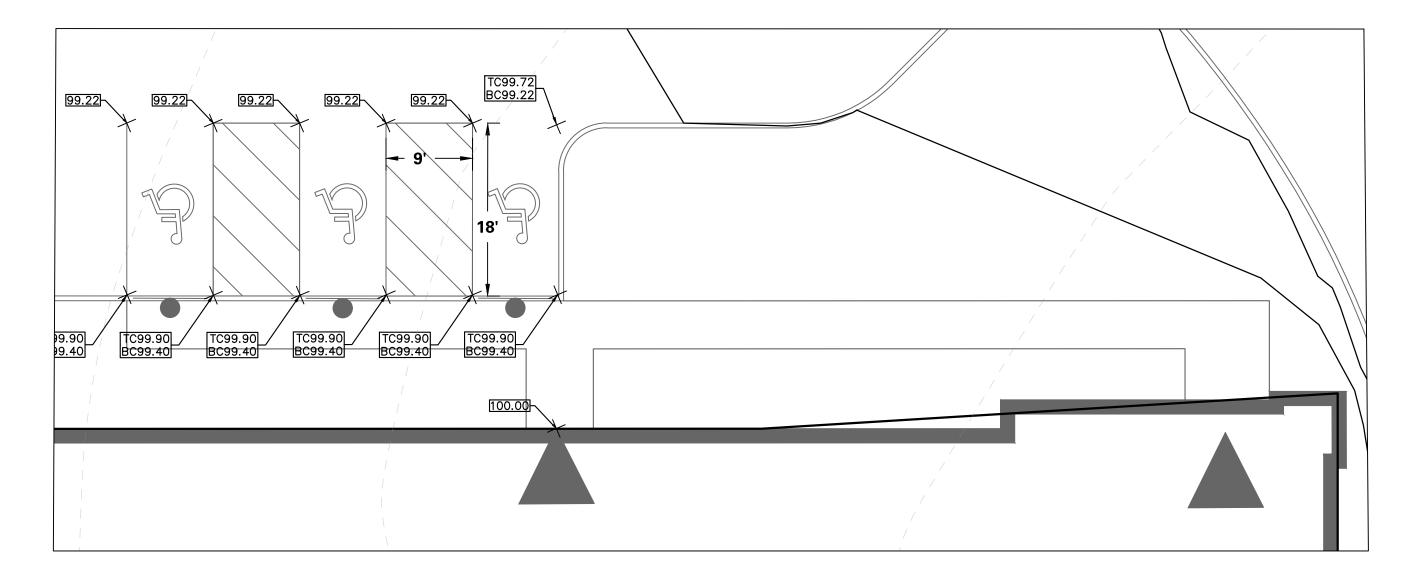

Date: 2/11/2022 Time: 15:02 User: wboska Style Table: Langan.stb Layout: CG401 Document Code: 130172801-0501-CG401-0101

BUILDING B1 SOUTH SIDE

BUILDING B1 NORTH EAST SIDE

BUILDING B2-1 SOUTH WEST SIDE

BUILDING B2-1 SOUTH WEST SIDE