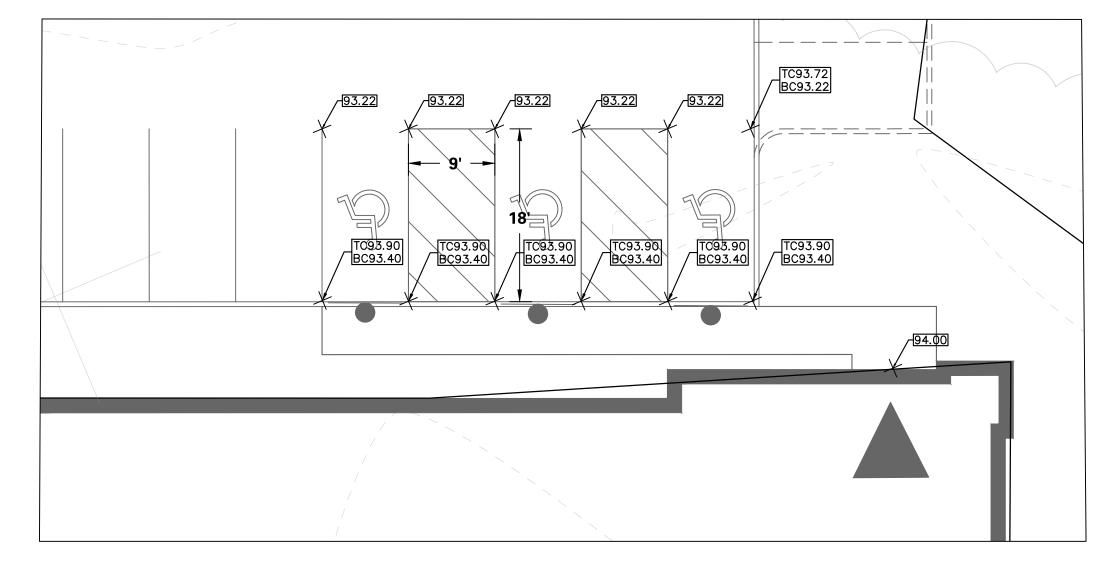

BUILDING D1 SOUTH WEST SIDE

BUILDING E1 NORTH SIDE

BUILDING E1 SOUTH SIDE

BUILDING D1 NORTH EAST SIDE

BUILDING D1 SOUTH WEST SIDE

BUILDING E1 SOUTH SIDE

BUILDING C1 NORTH SIDE

BUILDING C1 NORTH SIDE