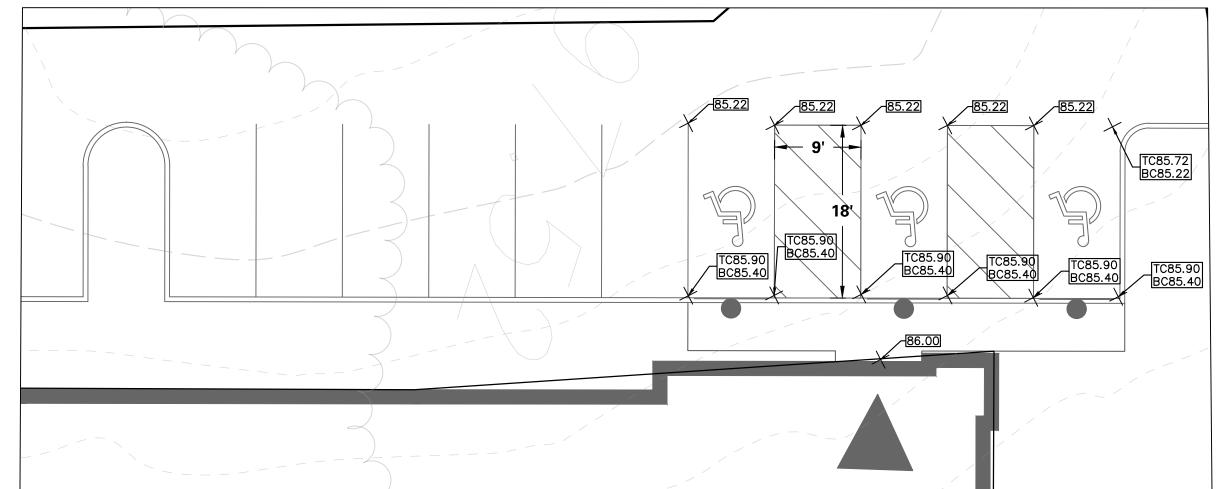

BUILDING D1 SOUTH WEST SIDE

BUILDING E1 NORTH SIDE

BUILDING E1 SOUTH SIDE

BUILDING D1 NORTH EAST SIDE

BUILDING D1 SOUTH WEST SIDE

BUILDING E1 SOUTH SIDE

BUILDING C1 NORTH SIDE

BUILDING C1 NORTH SIDE