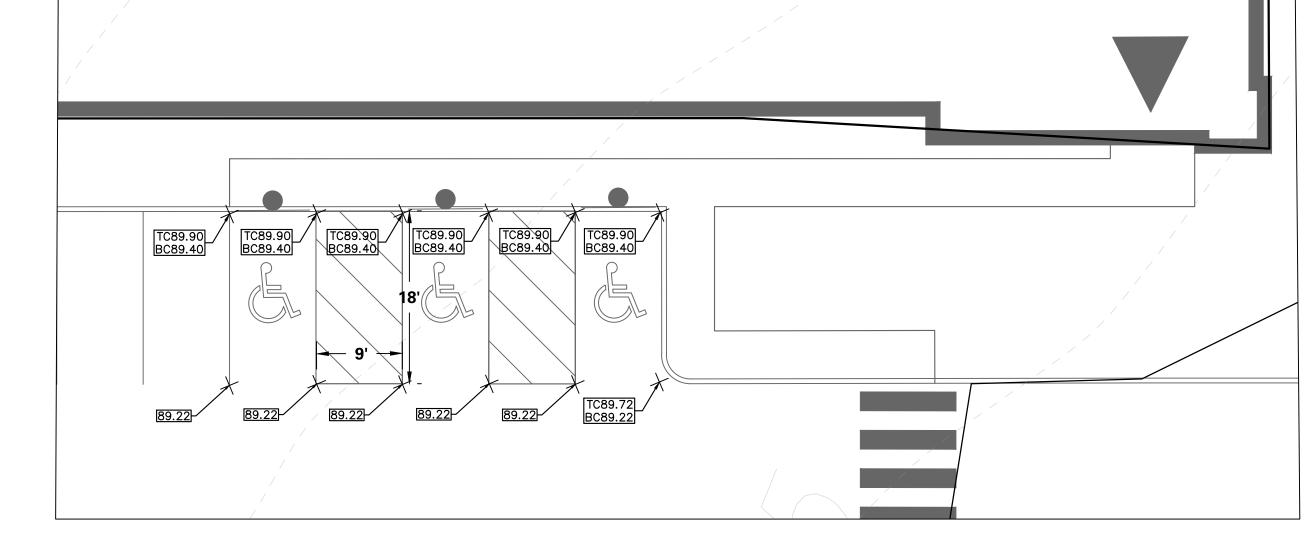

Date: 2/11/2022 Time: 15:02 User: wboska Style Table: Langan.stb Layout: CG401 Document Code: 130172801-0501-CG401-0101

BUILDING B1 SOUTH SIDE

BUILDING B1 NORTH EAST SIDE

BUILDING B2-1 SOUTH WEST SIDE

BUILDING B2-1 SOUTH WEST SIDE