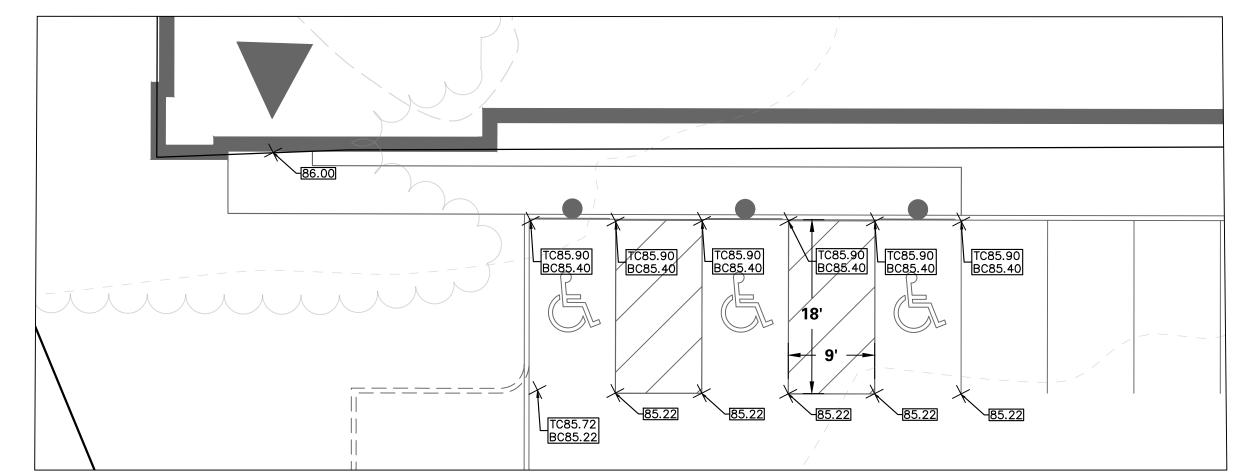

BUILDING D1 SOUTH WEST SIDE

BUILDING E1 NORTH SIDE

BUILDING E1 SOUTH SIDE

BUILDING D1 NORTH EAST SIDE

BUILDING D1 SOUTH WEST SIDE

BUILDING E1 SOUTH SIDE

BUILDING C1 NORTH SIDE

BUILDING C1 NORTH SIDE