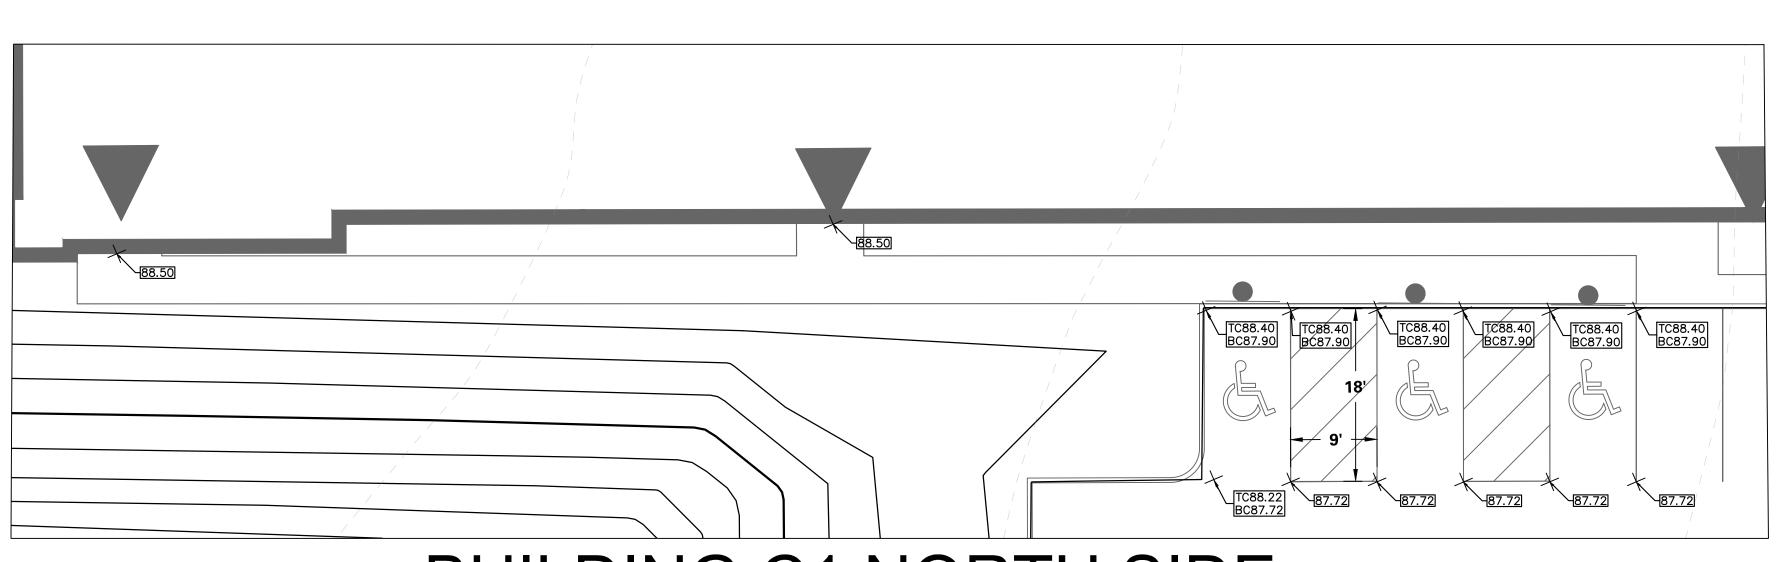

BUILDING C1 SOUTH SIDE

BUILDING C1 SOUTH SIDE

| 2/15/2022 Revised per Township Comments 2  12/3/2021 Completeness Revisions 1 1  Date Description No.  REVISIONS  SIGNATURE CHRISTIAN ROCHE PROFESSIONAL ENGINEER NJ Lic. No. 24GE04988100  LANGE Langan Engineering and Environmental Services, Inc. 989 Lenox Drive, Suite 124 Lawrenceville, NJ 08648 |
|----------------------------------------------------------------------------------------------------------------------------------------------------------------------------------------------------------------------------------------------------------------------------------------------------------|
| Date Description No.  REVISIONS  SIGNATURE CHRISTIAN ROCHE 11/12/2021 PROFESSIONAL ENGINEER NJ Lic. No. 24GE04988100  Langan Engineering and Environmental Services, Inc. 989 Lenox Drive, Suite 124                                                                                                     |
| SIGNATURE CHRISTIAN ROCHE 11/12/2021 PROFESSIONAL ENGINEER NJ Lic. No. 24GE04988100  Langan Engineering and Environmental Services, Inc. 989 Lenox Drive, Suite 124                                                                                                                                      |
| SIGNATURE CHRISTIAN ROCHE 11/12/2021 PROFESSIONAL ENGINEER NJ Lic. No. 24GE04988100  Langan Engineering and Environmental Services, Inc. 989 Lenox Drive, Suite 124                                                                                                                                      |
| CHRISTIAN ROCHE PROFESSIONAL ENGINEER NJ Lic. No. 24GE04988100  Langan Engineering and Environmental Services, Inc. 989 Lenox Drive, Suite 124                                                                                                                                                           |
|                                                                                                                                                                                                                                                                                                          |
|                                                                                                                                                                                                                                                                                                          |
| WEST WINDSOR TOWNSHIP                                                                                                                                                                                                                                                                                    |
| MERCER COUNTY NEW JERSEY                                                                                                                                                                                                                                                                                 |
|                                                                                                                                                                                                                                                                                                          |