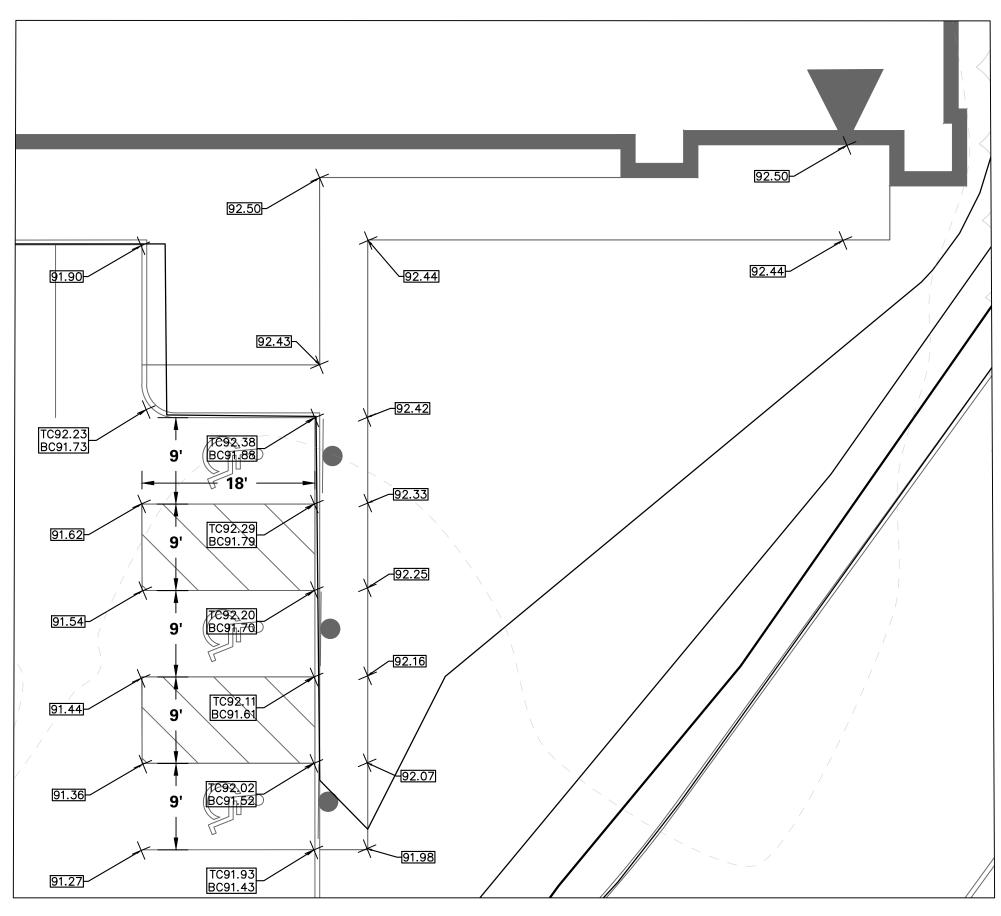

Date: 2/11/2022 Time: 15:02 User: wboska Style Table: Langan.stb Layout: CG401 Document Code: 130172801-0501-CG401-0101

BUILDING B1 SOUTH SIDE

BUILDING B1 NORTH EAST SIDE

BUILDING B2-1 SOUTH WEST SIDE

BUILDING B2-1 SOUTH WEST SIDE