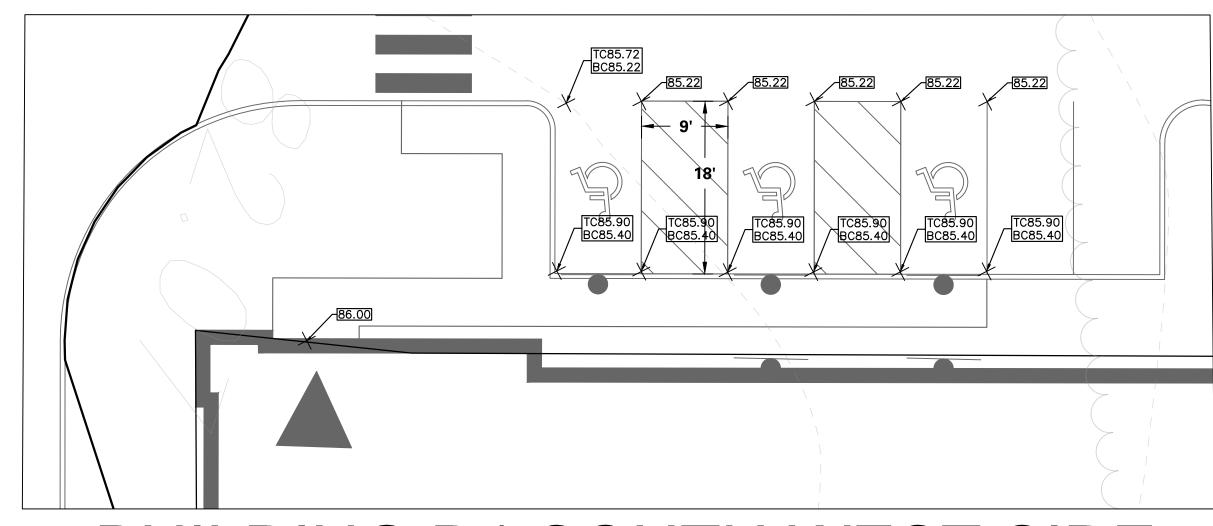

BUILDING D1 SOUTH WEST SIDE

BUILDING E1 NORTH SIDE

BUILDING E1 SOUTH SIDE

BUILDING D1 NORTH EAST SIDE

BUILDING D1 SOUTH WEST SIDE

BUILDING E1 SOUTH SIDE

BUILDING C1 NORTH SIDE

BUILDING C1 NORTH SIDE