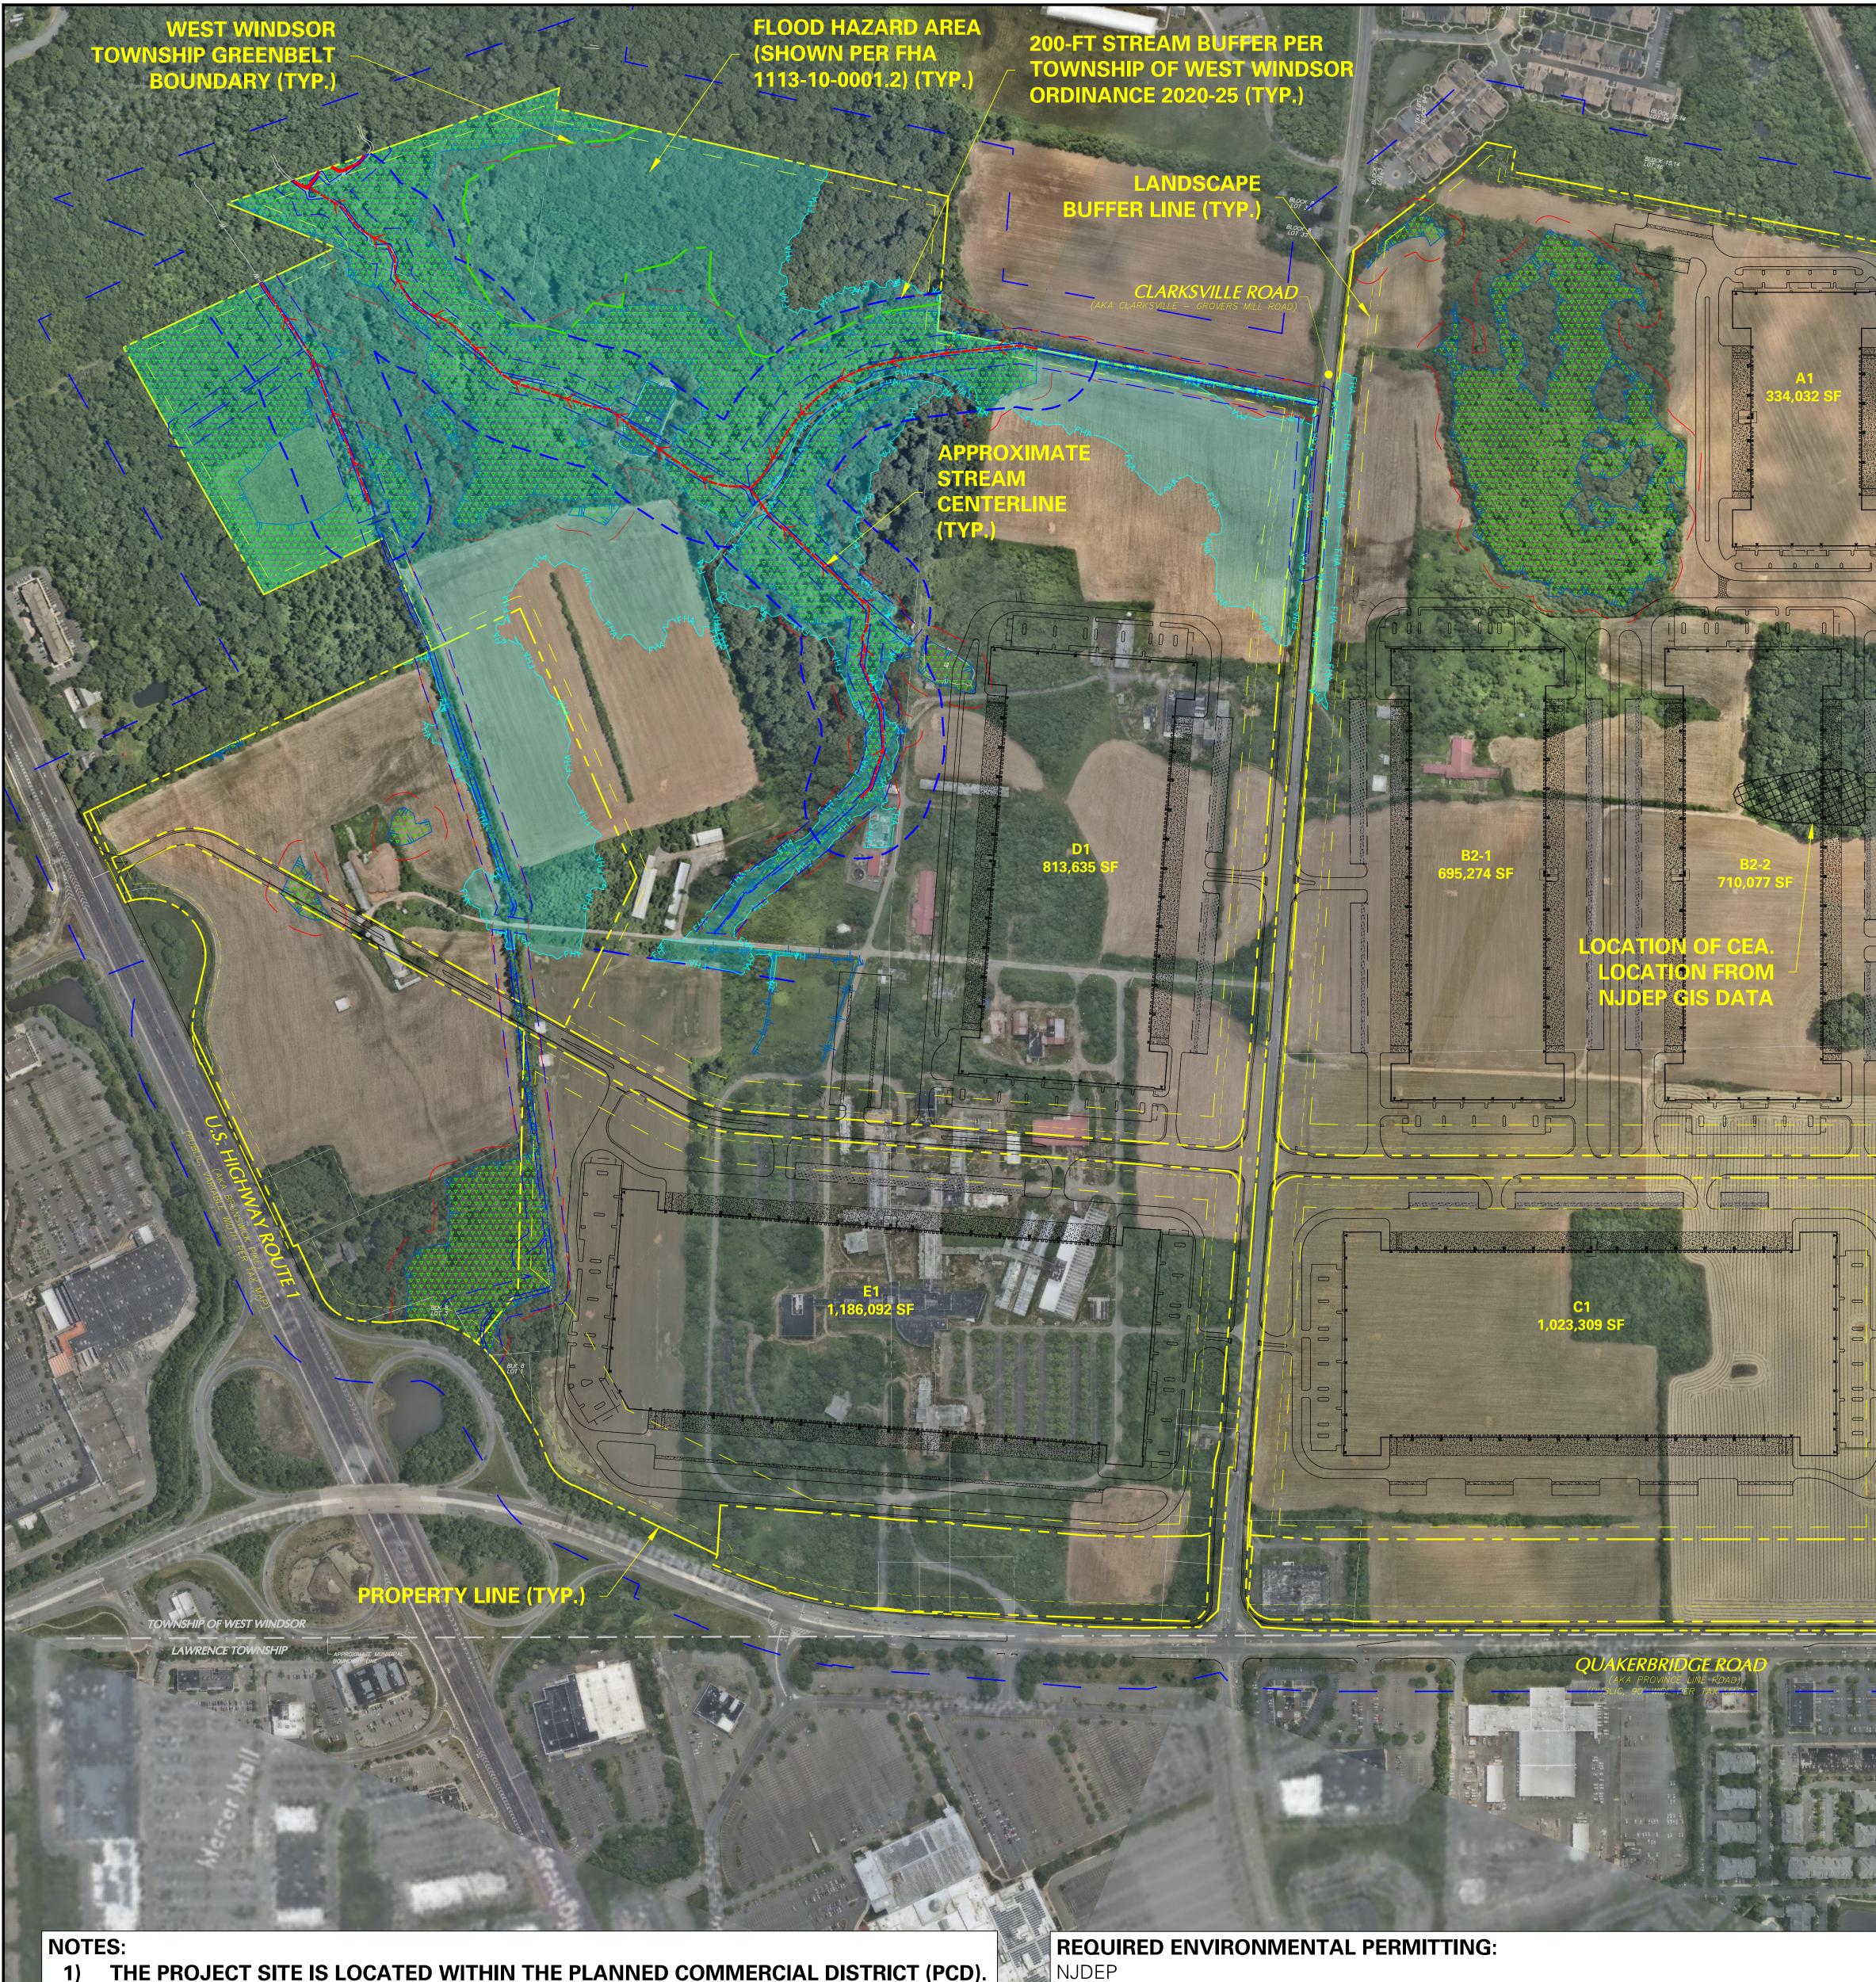

- 1) THE PROJECT SITE IS LOCATED WITHIN THE PLANNED COMMERCIAL DISTRICT (PCD). 2) BUILDING SETBACKS AND LANDSCAPE BUFFERS OBTAINED FROM THE TOWNSHIP **OF WEST WINDSOR ORDINANCE 2020-25.**
- 3) LOCATION OF FLOOD HAZARD AREA SHOWN PER FHA 1113-10-0001.2, PENDING NJDEP CONFIRMATION.
- 4) LOCATION OF FRESHWATER WETLANDS AND BUFFERS PER NJDEP FRESHWATER WETLANDS LETTER OF INTERPRETATIONS 1113-10-0001.1.
- 5) GREENBELT BOUNDARY SHOWN PER MUNICIPAL MAPPING. and the second of the

- FLOOD HAZARD AREA INDIVIDUAL PERMIT
- FLOOD HAZARD AREA VERIFICATION
- FRESHWATER WETLANDS GENERAL PERMIT NOS. 2, 6, 7, 10B AND 11
- FRESHWATER WETLANDS TRANSITION AREA AVERAGING PLAN WAIVER

DRCC - DRCC INDIVIDUAL APPROVAL

# LEGEND

PROPERTY LINE **BUILDING SETBACK LINE** 200' BOUNDARY OFFSET LANDSCAPE BUFFER LINE FLOOD HAZARD AREA

WETLAND BUFFER

WETLAND AREA STREAM CENTERLINE 200-FT STREAM BUFFER WEST WINDSOR TOWNSHIP GREENBELT BOUNDARY STREAM TOP OF BANK **RIPARIAN BUFFER** 

# WETLAND (SHOWN PER LOI 1113-10-0001.1) (TYP.)

50' WETLAND TRANSITION AREA (SHOWN PER LOI 1113-10-0001.1) (TYP.)