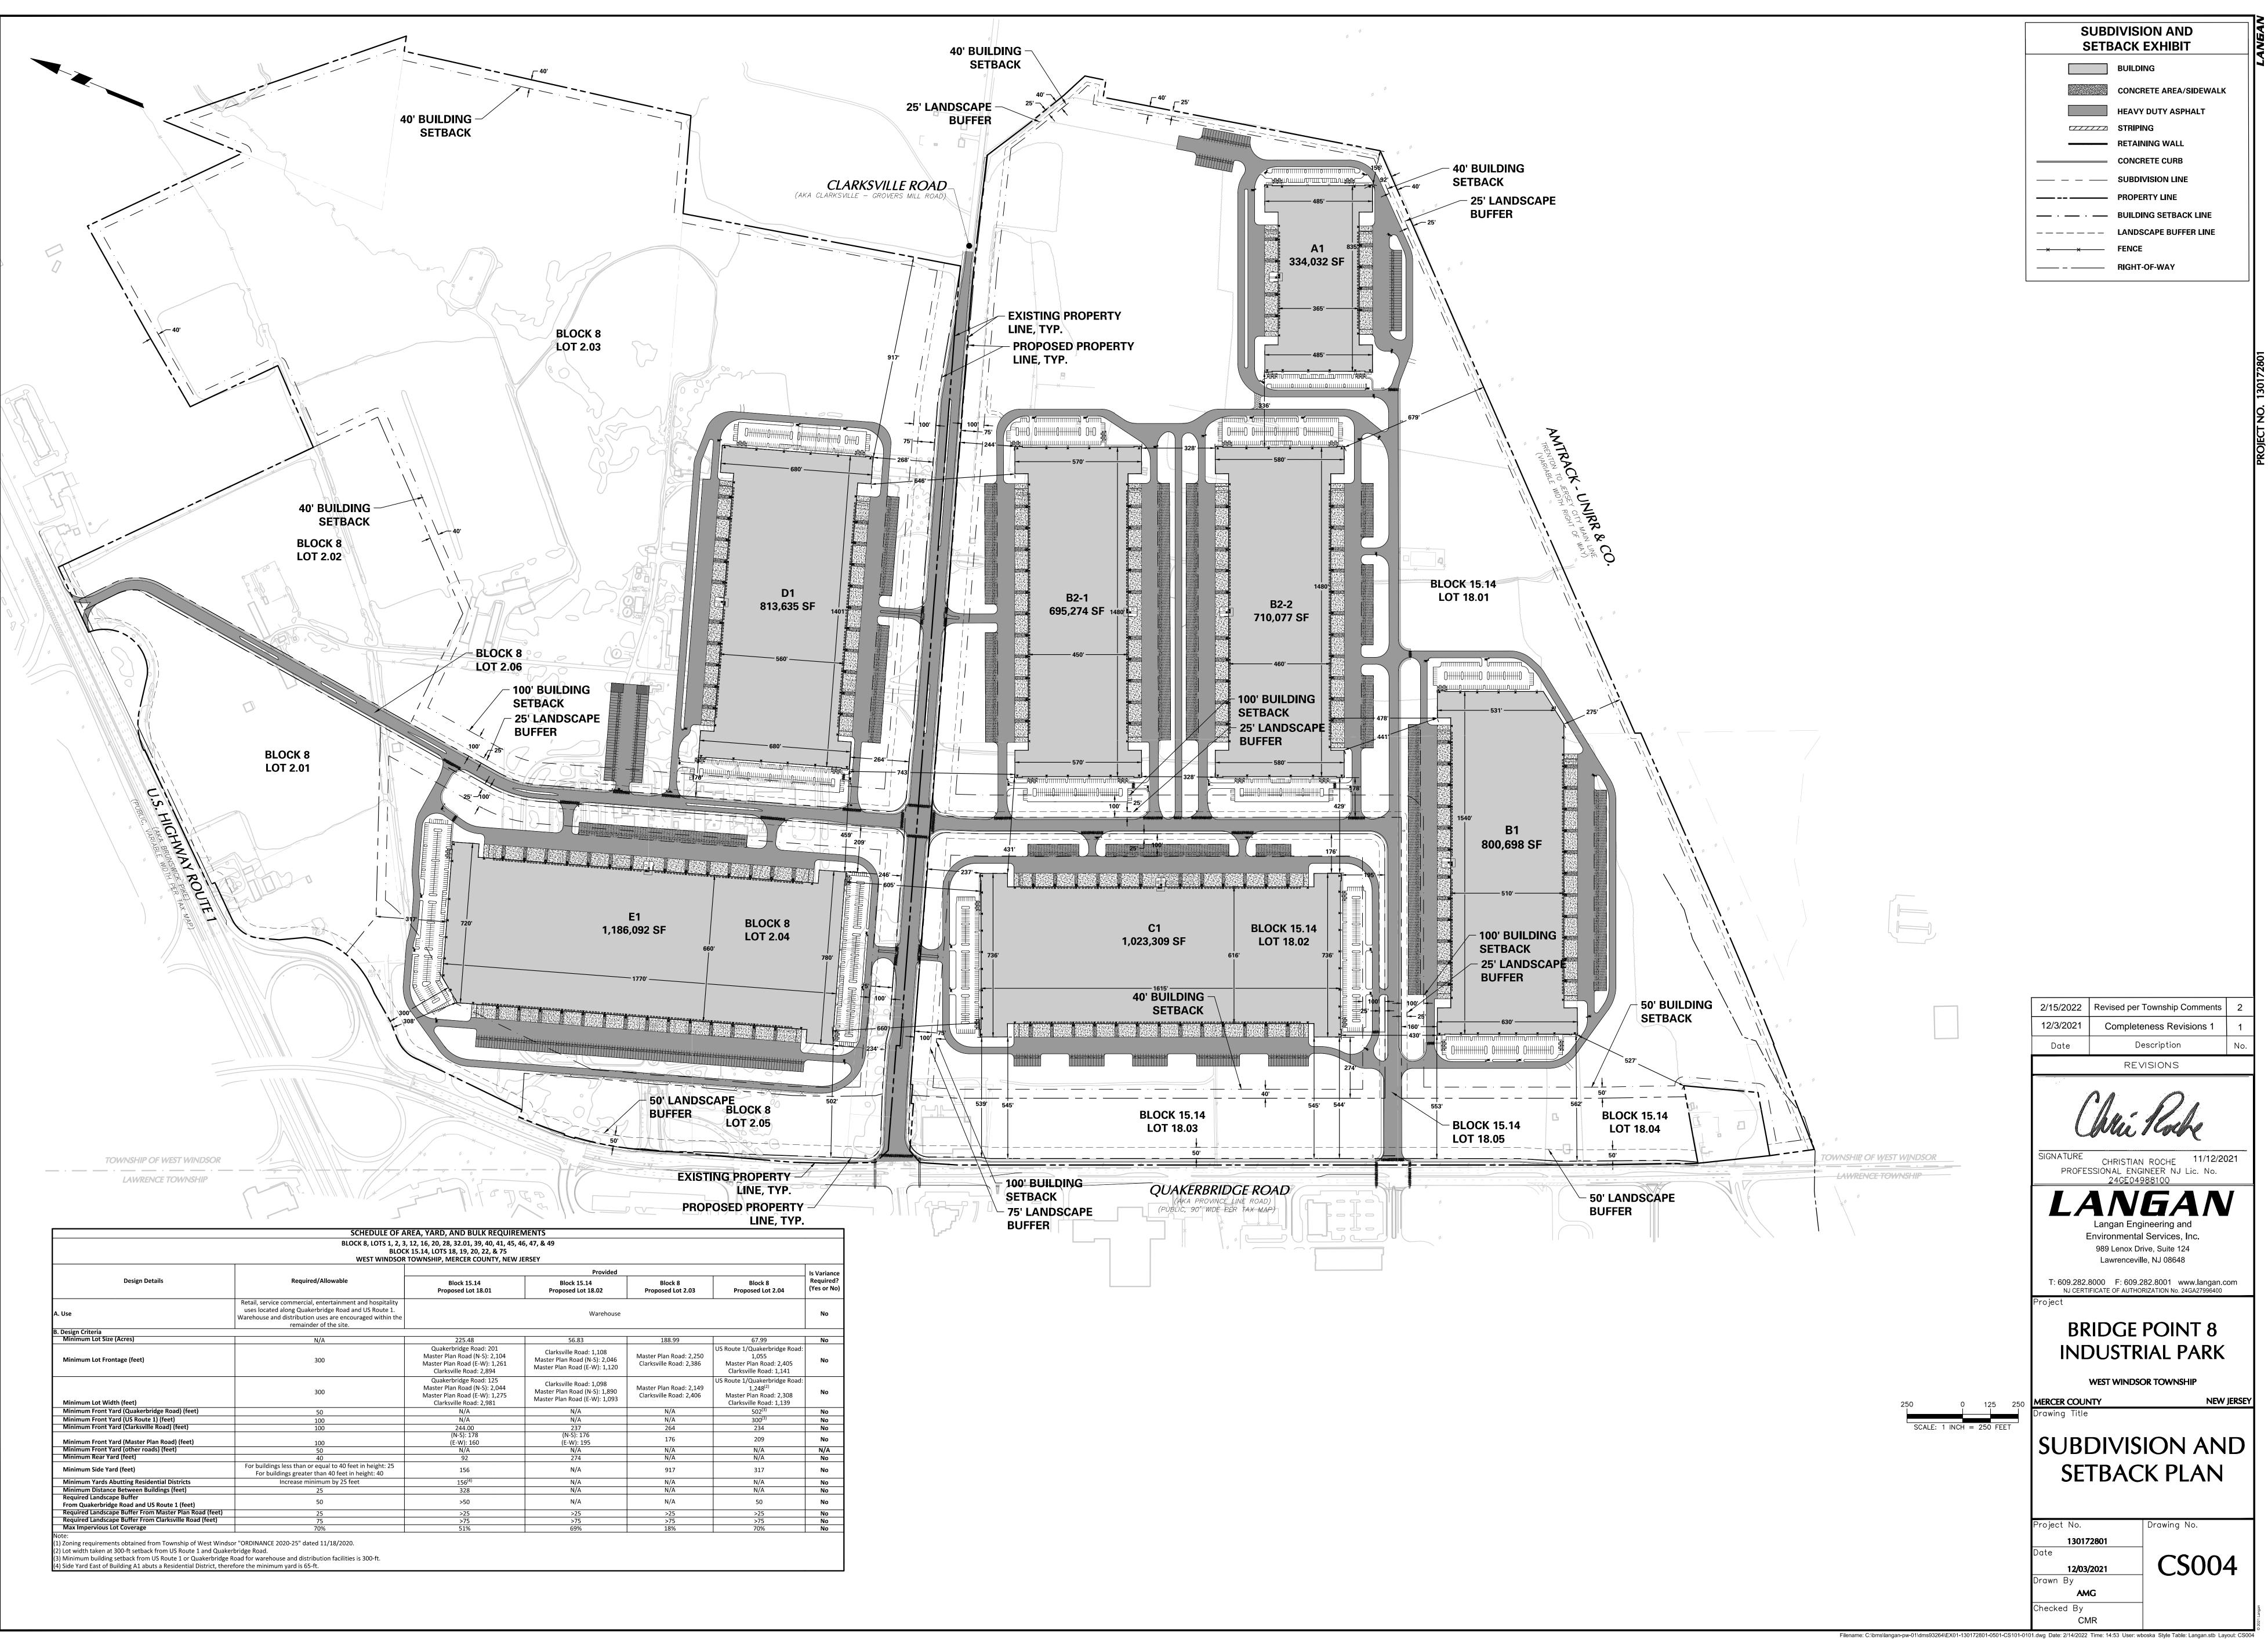

| Design Details                                                                                                                             | Required/Allowable                                                                                                                                                                                       | Provided                                                                                                            |                                                                                           |   |
|--------------------------------------------------------------------------------------------------------------------------------------------|----------------------------------------------------------------------------------------------------------------------------------------------------------------------------------------------------------|---------------------------------------------------------------------------------------------------------------------|-------------------------------------------------------------------------------------------|---|
|                                                                                                                                            |                                                                                                                                                                                                          | Block 15.14<br>Proposed Lot 18.01                                                                                   | Block 15.14<br>Proposed Lot 18.02                                                         |   |
| A. Use                                                                                                                                     | Retail, service commercial, entertainment and hospitality<br>uses located along Quakerbridge Road and US Route 1.<br>Warehouse and distribution uses are encouraged within the<br>remainder of the site. |                                                                                                                     | Warehouse                                                                                 |   |
| B. Design Criteria                                                                                                                         |                                                                                                                                                                                                          |                                                                                                                     |                                                                                           |   |
| Minimum Lot Size (Acres)                                                                                                                   | N/A                                                                                                                                                                                                      | 225.48                                                                                                              | 56.83                                                                                     |   |
| Minimum Lot Frontage (feet)                                                                                                                | 300                                                                                                                                                                                                      | Quakerbridge Road: 201<br>Master Plan Road (N-S): 2,104<br>Master Plan Road (E-W): 1,261<br>Clarksville Road: 2,894 | Clarksville Road: 1,108<br>Master Plan Road (N-S): 2,046<br>Master Plan Road (E-W): 1,120 | N |
| Minimum Lot Width (feet)                                                                                                                   | 300                                                                                                                                                                                                      | Quakerbridge Road: 125<br>Master Plan Road (N-S): 2,044<br>Master Plan Road (E-W): 1,275<br>Clarksville Road: 2,981 | Clarksville Road: 1,098<br>Master Plan Road (N-S): 1,890<br>Master Plan Road (E-W): 1,093 | N |
| Minimum Front Yard (Quakerbridge Road) (feet)                                                                                              | 50                                                                                                                                                                                                       | N/A                                                                                                                 | N/A                                                                                       |   |
| Minimum Front Yard (US Route 1) (feet)                                                                                                     | 100                                                                                                                                                                                                      | N/A                                                                                                                 | N/A                                                                                       |   |
| Minimum Front Yard (Clarksville Road) (feet)                                                                                               | 100                                                                                                                                                                                                      | 244.00                                                                                                              | 237                                                                                       |   |
| Minimum Front Yard (Master Plan Road) (feet)                                                                                               | 100                                                                                                                                                                                                      | (N-S): 178<br>(E-W): 160                                                                                            | (N-S): 176<br>(E-W): 195                                                                  |   |
| Minimum Front Yard (other roads) (feet)                                                                                                    | 50                                                                                                                                                                                                       | N/A                                                                                                                 | N/A                                                                                       | L |
| Minimum Rear Yard (feet)                                                                                                                   | 40                                                                                                                                                                                                       | 92                                                                                                                  | 274                                                                                       | L |
| Minimum Side Yard (feet)                                                                                                                   | For buildings less than or equal to 40 feet in height: 25<br>For buildings greater than 40 feet in height: 40                                                                                            | 156                                                                                                                 | N/A                                                                                       |   |
| Minimum Yards Abutting Residential Districts                                                                                               | Increase minimum by 25 feet                                                                                                                                                                              | 156 <sup>(4)</sup>                                                                                                  | N/A                                                                                       |   |
| Minimum Distance Between Buildings (feet)                                                                                                  | 25                                                                                                                                                                                                       | 328                                                                                                                 | N/A                                                                                       |   |
| Required Landscape Buffer<br>From Quakerbridge Road and US Route 1 (feet)                                                                  | 50                                                                                                                                                                                                       | >50                                                                                                                 | N/A                                                                                       |   |
| Required Landscape Buffer From Master Plan Road (feet)                                                                                     | 25                                                                                                                                                                                                       | >25                                                                                                                 | >25                                                                                       |   |
| Required Landscape Buffer From Clarksville Road (feet)                                                                                     | 75                                                                                                                                                                                                       | >75                                                                                                                 | >75                                                                                       |   |
| Max Impervious Lot Coverage                                                                                                                | 70%                                                                                                                                                                                                      | 51%                                                                                                                 | 69%                                                                                       |   |
| Note:<br>(1) Zoning requirements obtained from Township of West Windso<br>(2) Lot width taken at 300-ft setback from US Route 1 and Quaker |                                                                                                                                                                                                          |                                                                                                                     |                                                                                           |   |