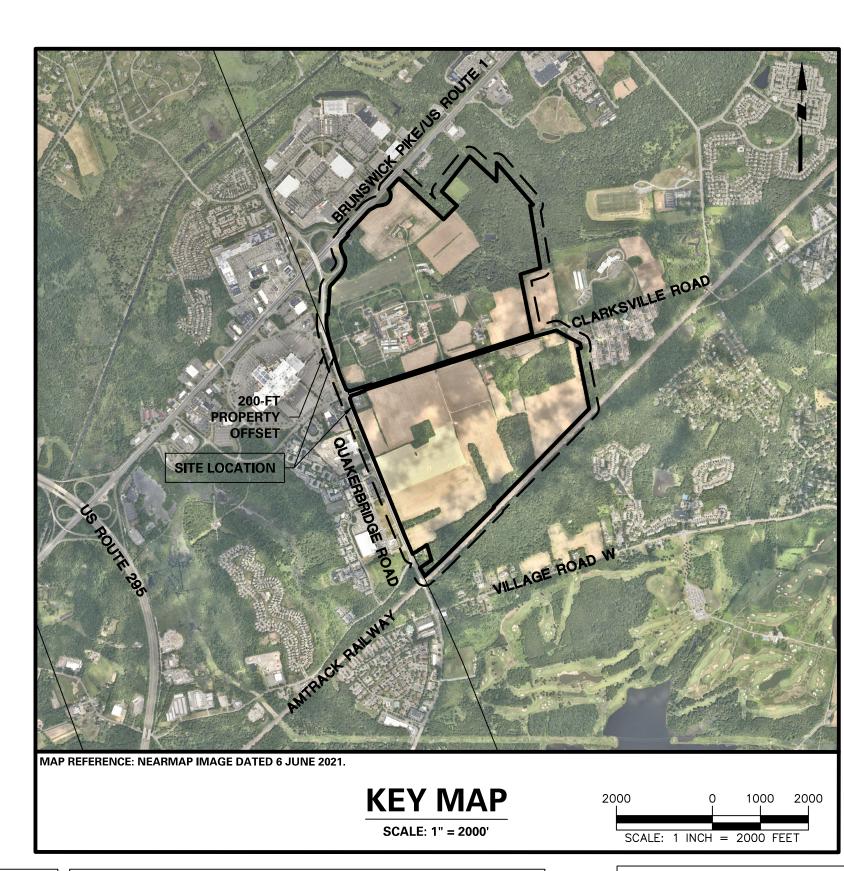

| SITE LOCATION E3                                                                                                                                                                                             | 200-FT PROPERTY<br>OFFSET                  |
|--------------------------------------------------------------------------------------------------------------------------------------------------------------------------------------------------------------|--------------------------------------------|
| MAP REFERENCE: WEST WINDSOR TAX MAP SHEETS 19.01, 13.03, 19.03, 18.04, AND 13.04, DATED                                                                                                                      | 1 JANUARY 1997 BY CHARLES E. SALADIN, JR.; |
| WEST WINDSOR TAX MAP SHEET 24.01 DATED 25 NOVEMBER 1991 BY SIDNEY C. LUIZ; AND WEST JANUARY 1993 BY GEORGE R. FRIES LAWRENCE TAX MAP SHEETS 42.03, 42.06, 42.08, AND 42.09 DATED 1 JANUARY 2012 BY JOHN M. D | WINDSOR TAX MAP SHEET 24.03 DATED 1        |
| TAX MAP                                                                                                                                                                                                      | 1000 0 500 1000                            |
| SCALE: 1" = 1000'                                                                                                                                                                                            | SCALE: 1 INCH = 1000 FEET                  |
|                                                                                                                                                                                                              |                                            |